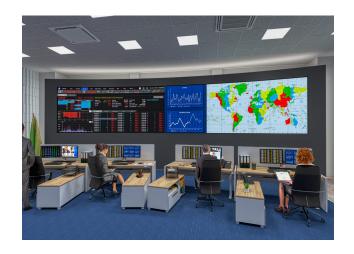

### **Compatible Video Walls**

Planar WallDirector Video Controller models can be used with best-in-class Planar LED and LCD video walls, removing electronics from the wall to a separate off-board location, reducing noise and heat from the display wall.