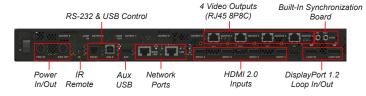

------|
| VC4-HSL                      | Clarity Matrix G3 LCD Video Wall System<br>Planar DirectLight X Series     | N/A                             |
| VC4H-BP+                     | Planar DirectLight Ultra Series<br>Clarity Matrix G3 LCD Video Wall System | N/A                             |
| VC9H-BP+                     | Planar DirectLight Ultra Series<br>Clarity Matrix G3 LCD Video Wall System | N/A                             |
| VC4-L-F10G                   | Planar DirectLight Pro Series                                              | T10-SL-C5G                      |
| VC8-L-C5G                    | Planar DirectLight Pro Series                                              | N/A                             |

#### Planar WallDirector VC4-HSL



#### Planar WallDirector VC4H-BP+



#### Planar WallDirector VC9H-BP+



#### Planar WallDirector VC4-L-F10G



#### Planar WallDirector VC8-L-C5G