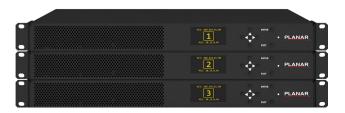

## **Scalable by Design**

Cascade up to 18 Controllers together to support larger video walls and higher resolutions. Planar WallDirector Software manages Planar WallDirector VC groups as if they are one system rather than multiple separate units.