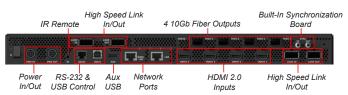

stem<br>Planar DirectLight X Series     | N/A                             |
| VC4H-BP+                     | Planar DirectLight Ultra Series<br>Clarity Matrix G3 LCD Video Wall System | N/A                             |
| VC9H-BP+                     | Planar DirectLight Ultra Series<br>Clarity Matrix G3 LCD Video Wall System | N/A                             |
| VC4-L-F10G                   | Planar DirectLight Pro Series                                              | T10-SL-C5G                      |
| VC8-L-C5G                    | Planar DirectLight Pro Series                                              | N/A                             |

#### Planar WallDirector VC4-HSL



#### Planar WallDirector VC4H-BP+



#### Planar WallDirector VC9H-BP+



#### Planar WallDirector VC4-L-F10G



#### Planar WallDirector VC8-L-C5G