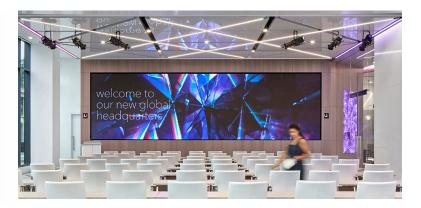

### **Compatible Video Walls**

Planar WallDirector Video Controller models can be used with best-in-class Planar LED and LCD video walls, removing electronics from the wall to a separate off-board location, reducing noise and heat from the display wall.