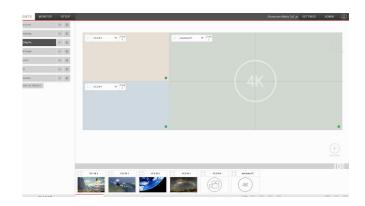

## **Easy Management**

The user-friendly Planar WallDirector Software features one-button presets for set-up and configuration, recalling windowing layouts, dragging and dropping content sources on the video wall canvas and easy manipulation of window size and position. One can even overlap content sources.

## **Advanced Processing**

Planar® Big Picture Plus™ Video Wall Processing enables users to simultaneously view ultra-high resolution content from several independent sources, scaling content across the entire video wall or any section. It also facilitates Picture-in-Picture.