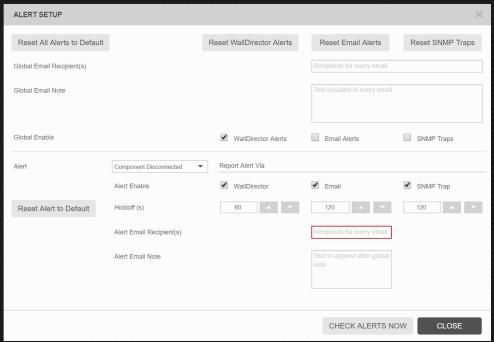

#### **Monitor Health**

Planar WallDirector Software captures video wall components' health status in real time, in a centralized, convenient location, for easy maintenance. Configurable alerts also help keep you informed. The software, in most cases, can detect the hardware components that are part of the video wall, making setup quick.

#### Planar WallDirector Software

- · Set-up & configure a video wall
- Monitor the health & status of all video wall components from a convenient, centralized location
- Drag & drop video wall canvas, for window positioning & sizing
- Send customized email alerts to select people when specific fault conditions arise
- Store & recall windowing layouts via simple, one-button presets
- · Permission levels to limit administrator access
- Proactively troubleshoot power supplies and video controllers