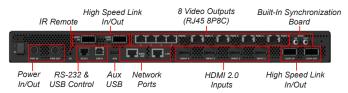

Planar® WallDirector™ Video Controller (VC) is a family of compact and scalable video processors designed to drive select Planar video walls using the web-based Planar® WallDirector™ Software management application. The 1U rack mount Planar WallDirector VC is available in six models for organization's unique applications. Each device captures multiple 4K inputs and drives the video wall at native resolution while providing signal extension over CAT or fiber connections.

## **Source Synchronization**

Planar® WallSync™ uses Smart Genlock to automatically ensure perfectly synchronized video playback without manual configuration.