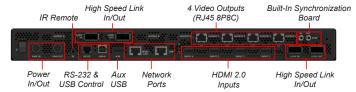

---------|---------------------------------|
| VC4-HSL                      | Clarity Matrix G3 LCD Video Wall System<br>Planar DirectLight X Series     | N/A                             |
| VC4H-BP+                     | Planar DirectLight Ultra Series<br>Clarity Matrix G3 LCD Video Wall System | N/A                             |
| VC9H-BP+                     | Planar DirectLight Ultra Series<br>Clarity Matrix G3 LCD Video Wall System | N/A                             |
| VC4-L-F10G                   | Planar DirectLight Pro Series                                              | T10-SL-C5G                      |
| VC8-L-C5G                    | Planar DirectLight Pro Series                                              | N/A                             |

#### Planar WallDirector VC4-HSL



#### Planar WallDirector VC4H-BP+



#### Planar WallDirector VC9H-BP+



#### Planar WallDirector VC4-L-F10G



#### Planar WallDirector VC8-L-C5G