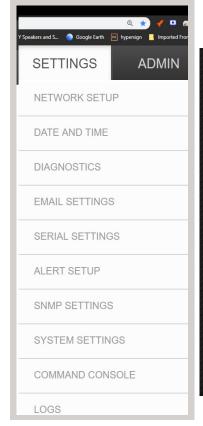

#### **Monitor Health**

Planar WallDirector Software captures video wall components' health status in real time, in a centralized, convenient location, for easy maintenance. Configurable alerts also help keep you informed. The software, in most cases, can detect the hardware components that are part of the video wall, making setup quick.

#### **Permissions**

Set user permission levels in the software to ensure only the people you choose have access to setup and others more-critical administration settings. Similarly, set non-admin permissions that allow others to monitor the health of individual components.