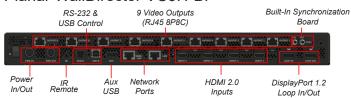

| Clarity Matrix G3 LCD Video Wall System<br>Planar DirectLight X Series     | N/A                             |
| VC4H-BP+                     | Planar DirectLight Ultra Series<br>Clarity Matrix G3 LCD Video Wall System | N/A                             |
| VC9H-BP+                     | Planar DirectLight Ultra Series<br>Clarity Matrix G3 LCD Video Wall System | N/A                             |
| VC4-L-F10G                   | Planar DirectLight Pro Series                                              | T10-SL-C5G                      |
| VC8-L-C5G                    | Planar DirectLight Pro Series                                              | N/A                             |

#### Planar WallDirector VC4-HSL



#### Planar WallDirector VC4H-BP+



#### Planar WallDirector VC9H-BP+



#### Planar WallDirector VC4-L-F10G



#### Planar WallDirector VC8-L-C5G